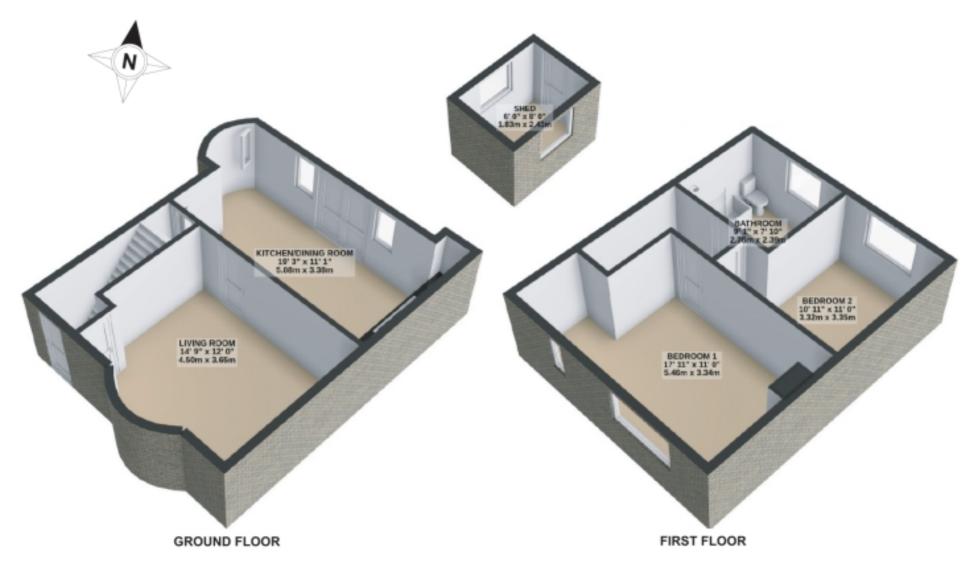

#### Vestibule

Living Room 14' 9" x 11' 11" (4.50m x 3.65m)

#### Kitchen / Dining Room

19' 3" x 11' 1" (5.88m x 3.38m)

#### Bedroom 1

17' 10" x 10' 11" (5.46m x 3.34m)

#### Bedroom 2

10' 11" x 10' 10" (3.35m x 3.32m)

### Moorland Avenue, Guiseley, Leeds, LS20

GROUND FLOOR