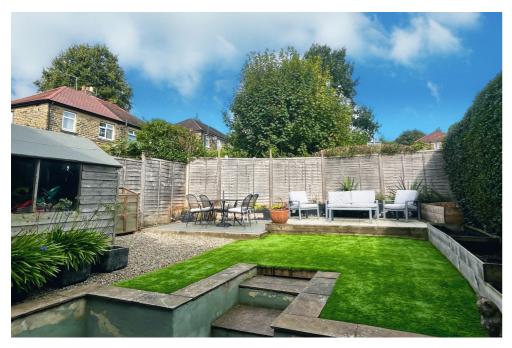

Stylish Bathroom: The contemporary bathroom is generously sized, featuring modern fittings and a sleek design, perfect for a relaxing bath or

a quick shower.

Outside:

The property is set back on a generously sized plot. The enclosed rear garden has been carefully landscaped, offering a peaceful retreat with a large patio area and a garden shed for storage.

The front garden is easy to maintain, with the potential to convert into a driveway (subject to planning permission).

Parking: On-street parking is available to the front of the property with no restrictions.