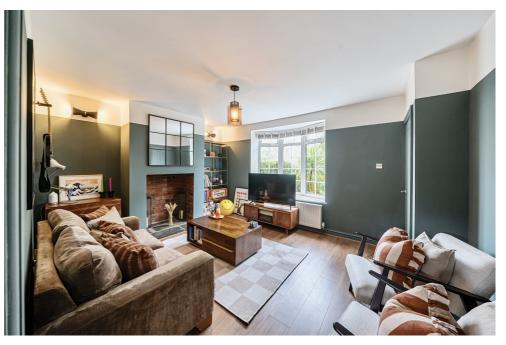

An ideal property for first time buyers or downsizers!

Key Features:

Restful Living Room: A cosy and inviting space featuring a bay window that floods the room with natural light, creating the perfect spot to relax.