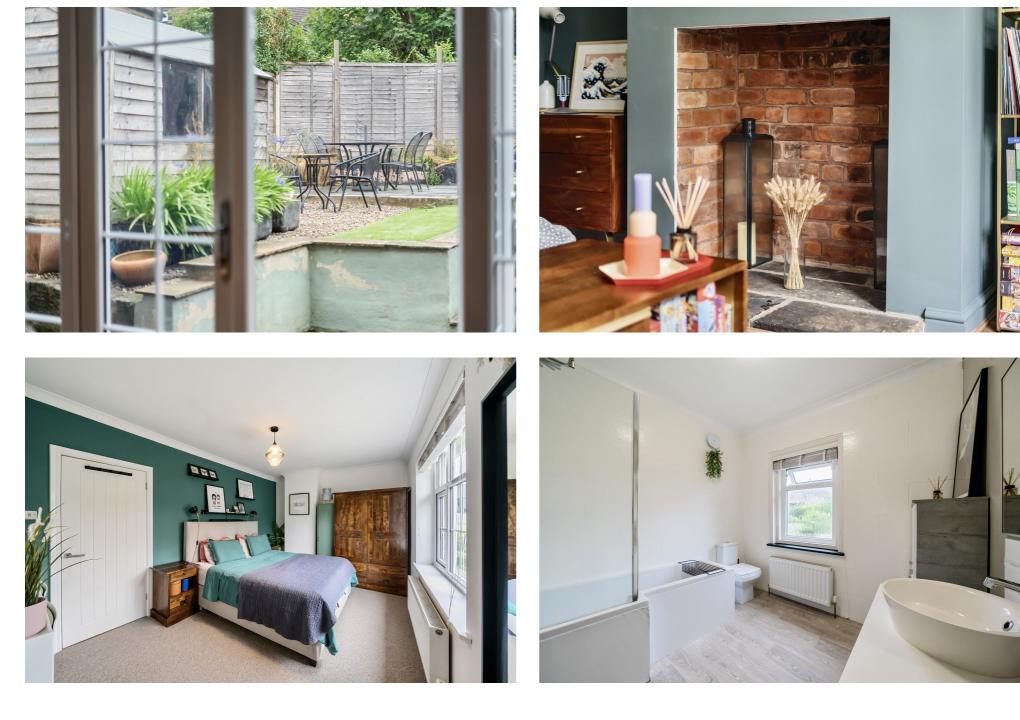

Bedrooms:

Bedroom 1: A very spacious main double bedroom with plenty of space for wardrobes and storage.

Bedroom 2: Another double bedroom, overlooking the tranquil rear garden, ideal as a guest room or home office.

Stylish Bathroom: The contemporary bathroom is generously sized, featuring modern fittings and a sleek design, perfect for a relaxing bath or

a quick shower.

Outside:

The property is set back on a generously sized plot. The enclosed rear garden has been carefully landscaped, offering a peaceful retreat with a large patio area and a garden shed for storage.