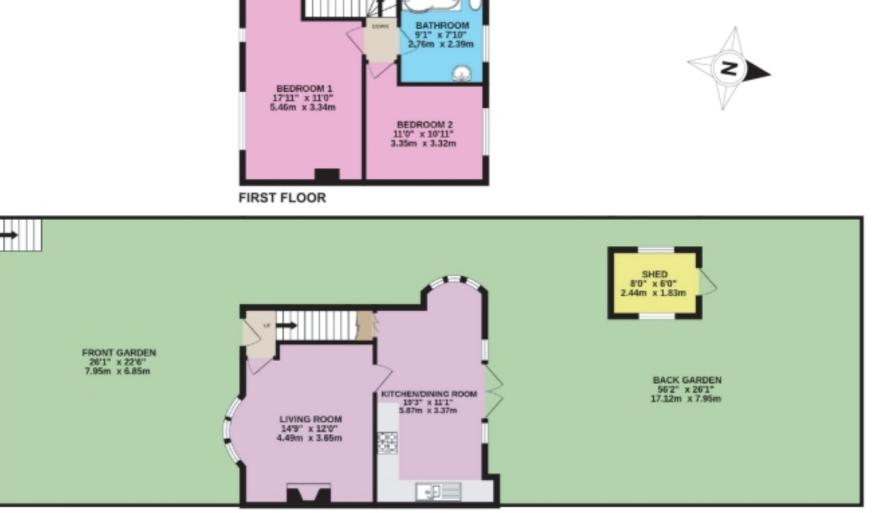

#### Vestibule

Living Room 14' 9" x 11' 11" (4.50m x 3.65m)

#### Kitchen / Dining Room

19' 3" x 11' 1" (5.88m x 3.38m)

#### Bedroom 1

17' 10" x 10' 11" (5.46m x 3.34m)

#### Bedroom 2

10' 11" x 10' 10" (3.35m x 3.32m)

#### Moorland Avenue, Guiseley, Leeds, LS20

APPROX. GROSS INTERNAL FLOOR AREA 807 SQ FT 75 SQ METRES SHED 48 SQ FT 4.5 SQ METRES TOTAL 855 SQ FT 79.5 SQ METRES

Ν

### Moorland Avenue, Guiseley, Leeds, LS20

APPROX. GROSS INTERNAL FLOOR AREA 807 SQ FT 75 SQ METRES SHED 48 SQ FT 4.5 SQ METRES TOTAL 855 SQ FT 79.5 SQ METRES