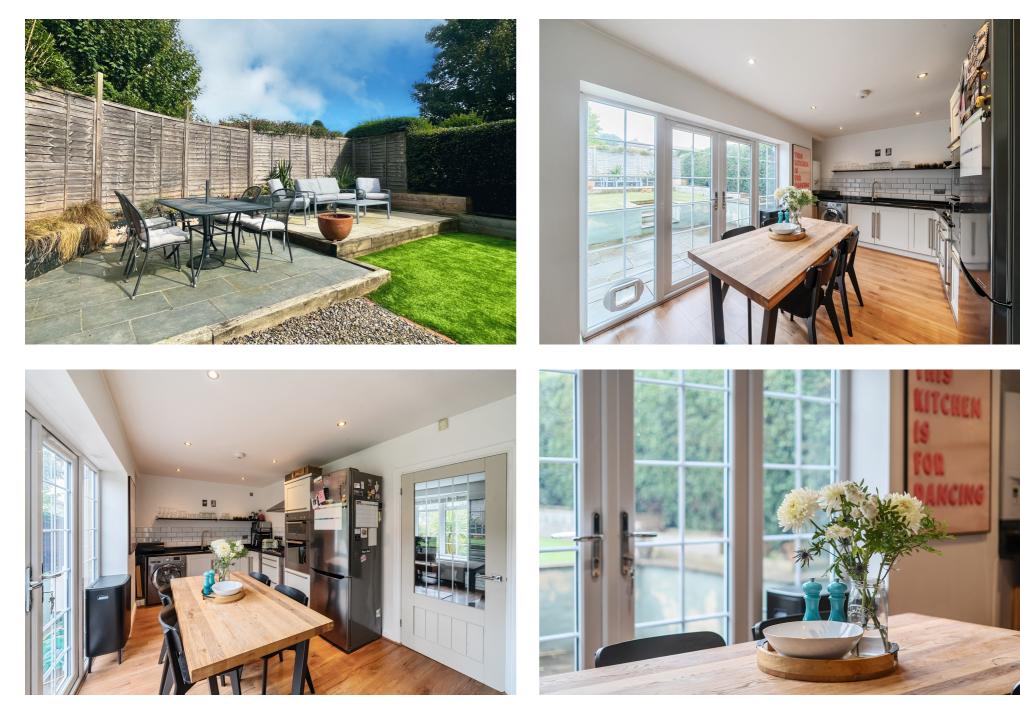

Chic Kitchen/Dining Room: The stylish shaker-style kitchen is thoughtfully designed with integrated mid-height double oven, gas hob, and extractor. There's also plumbing for a washing machine and space for a fridge freezer. The dining area opens up to the attractive rear garden through patio doors, perfect for al fresco dining and entertaining. An understairs cupboard provides additional storage.

Stylish Bathroom: The contemporary bathroom is generously sized, featuring modern fittings and a sleek design, perfect for a relaxing bath or

a quick shower.

Outside:

The property is set back on a generously sized plot. The enclosed rear garden has been carefully landscaped, offering a peaceful retreat with a large patio area and a garden shed for storage.