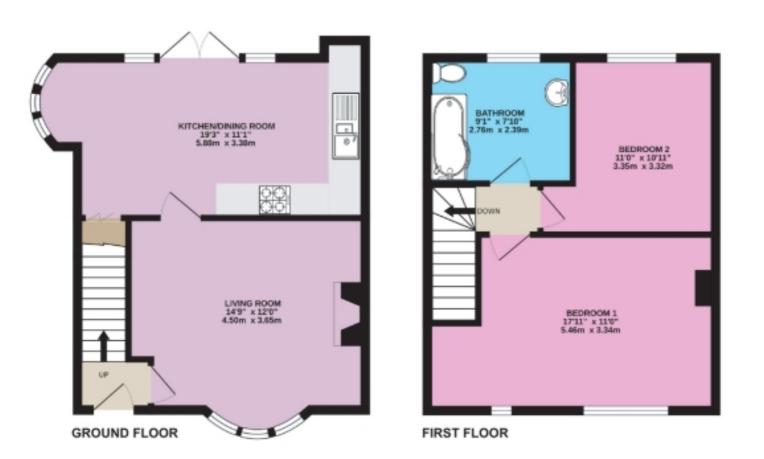

#### Vestibule

Living Room 14' 9" x 11' 11" (4.50m x 3.65m)

#### Kitchen / Dining Room

19' 3" x 11' 1" (5.88m x 3.38m)

#### Bedroom 1

17' 10" x 10' 11" (5.46m x 3.34m)

#### Bedroom 2

10' 11" x 10' 10" (3.35m x 3.32m)

### Floorplans

#### Moorland Avenue, Guiseley, Leeds, LS20

APPROX. GROSS INTERNAL FLOOR AREA 807 SQ FT 75 SQ METRES SHED 48 SQ FT 4.5 SQ METRES TOTAL 855 SQ FT 79.5 SQ METRES

Ν

### Moorland Avenue, Guiseley, Leeds, LS20

GROUND FLOOR

## Floorplans

### Moorland Avenue, Guiseley, Leeds, LS20

APPROX. GROSS INTERNAL FLOOR AREA 807 SQ FT 75 SQ METRES SHED 48 SQ FT 4.5 SQ METRES TOTAL 855 SQ FT 79.5 SQ METRES