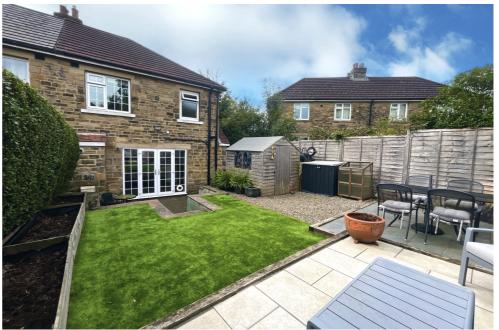

Stylish Bathroom: The contemporary bathroom is generously sized, featuring modern fittings and a sleek design, perfect for a relaxing bath or

a quick shower.

Outside:

The property is set back on a generously sized plot. The enclosed rear garden has been carefully landscaped, offering a peaceful retreat with a large patio area and a garden shed for storage.

The front garden is easy to maintain, with the potential to convert into a driveway (subject to planning permission).

Parking: On-street parking is available to the front of the property with no restrictions.